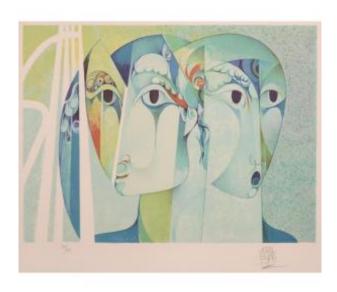

## Description

Titled 'Hombre y Mujer en la Autopista' (Spanish: 'Man and Woman on the Highway'), this fascinatingly complex piece has an outstanding amount of depth. The distorted faces are reminiscent of the portraits of Pablo Picasso, a contemporary and clear influence of Aluma Masvidal. This piece evokes a journey, with the perspectival lines on the left of the composition hinting at the titular 'highway', and the overall translucency of the colour suggesting this is a view through a window. An impressive balance between movement and stillness, perfectly capturing the fleeting moment of strangers' lives we see whilst driving past their cars on a fast-moving road.