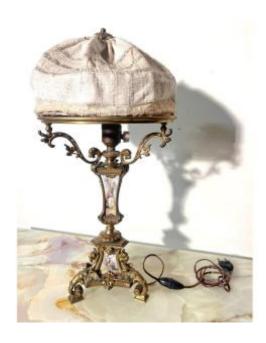

## Description

Gilded bronze and Sèvres or Paris porcelain lamp decorated with gallant scenes dating from the 19th century. The feet are in the shape of elephant heads. Three porcelain plates are between lions' and women's heads. The central shaft is composed of three porcelain plates decorated with characters and gilded bronze. The lampshade fits onto a frame decorated with branches. The fabric of the lampshade is not original but in good condition.

Dimensions: Height: 50cm

Diameter of the lampshade: 24cm

Width at the feet: 15cm

Dealer