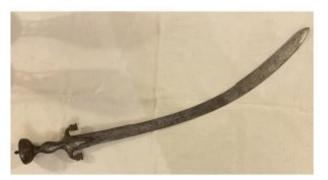

## Description

Long saber with curved blade and double edge from the end of the 18th century, beginning of the 19th century Ottoman.

Chiseled handle with its two curved quillons.

Mark on the top of the blade representing a half moon (see photo).

Missing its rivet to hold the handle as well as its scabbard.

Sold without being cleaned.

Total length: 86 cm

For any information, do not hesitate to contact us.