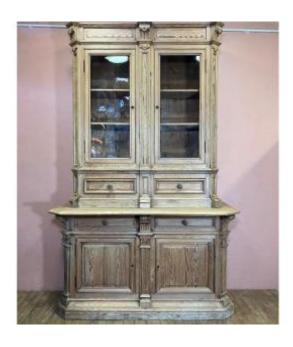

## Description

Large 19th century sideboard in Pitchpin, old herbalist's furniture. With 4 drawers, two in the upper part and two in the lower part. Glazed at the top with original blown tiles. Good condition, washed raw wood. Can be dismantled into two parts. Dimensions with in order height width depth: Bottom 96/168/64.5 Interior 70/140/39 Top 167/144/43 Interior 130/125/33