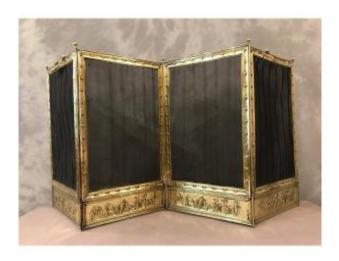

# Beautiful Antique Brass Fireplace Screen From The Mid 19th Century

### Description

Beautiful old fireplace screen in pressed brass, fully polished and varnished, from the mid-19th century, this fire screen has very beautiful work on the bands at the bottom with a Greek decoration and it has been completely restored in our workshops so in very good general condition. It opens with 4 equal panels and has two pretty handles. Dimensions width 4 X 35.5 cm height 61.5 cm