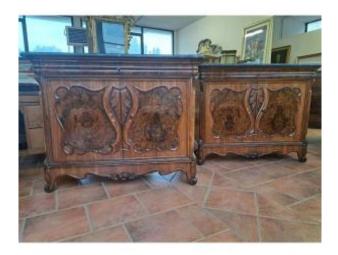

## Description

Beautiful pair of walnut and walnut veneer cabinets, black marble top, drawer below with tulip movement, beautiful carving work on the front with central tiles embellished with a wonderful veneer, inlaid nozzles acanthus leaves, Richly moved aprons as well as spiral legs. Inside the cabinets there are three walnut drawers that can be removed if necessary and according to usage.