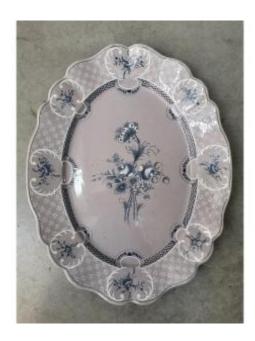

### Description

Large decorative earthenware dish from the Boch house in La Louviere (Belgium) with contoured edges, white highlights on a mauve background, decoration of roses and bouquets of flowers. Decoration created by Anna Boch, painter and decorator, daughter of the owner Victor Boch. 2nd half of the 19th century. 1 slight hairline on the edge (see photo) - Visible in our gallery in Lille on 400 m2: furniture, paintings, mirrors, sculptures, clocks, lighting, curiosities, ceramics. Open afternoons from Wednesday to Friday or by appointment - Delivery all distances and international / contact us

#### 250 EUR

Signature : Anna Boch

Period: 19th century

Condition : Très bon état Material : Earthenware

Length: 52 cm Width: 41 cm

https://www.proantic.com/en/1414371-large-earthenware-dish

-boch-belgium.html