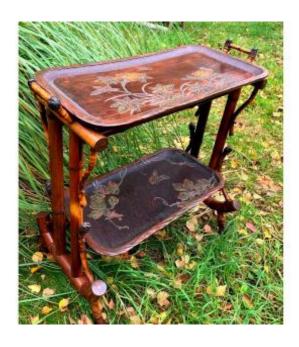

## Japanese-style Bamboo Serving Trolley Dlg By Perret Vibert

980 EUR

Period: 20th century Condition: Bon état Material: Solid wood

https://www.proantic.com/en/1414601-japanese-style-bamboo

-serving-trolley-dlg-by-perret-vibert.html

## Description

Very pretty serving trolley with two trays. Curved and worked bamboo base and two trays in carved and lacquered wood with naturalist decoration of birds and flowers in polychrome The upper tray has two bamboo handles, typically in the style of Perret and Vibert In very good condition, very slight cracks at the original mounting points, barely visible