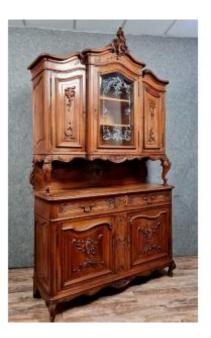

# Louis XV Style Two-body Buffet In Walnut

### Description

Louis XV Rocaille style two-part sideboard in solid walnut circa 1880, raised front opening with 5 doors, 4 of which are molded and sculpted and 1 with engraved glass + 2 drawers Wooden top Upper part topped with a large shell Arched legs between two and base with scrolled ends High quality piece of cabinetmaking Dimensions: H260x151x50