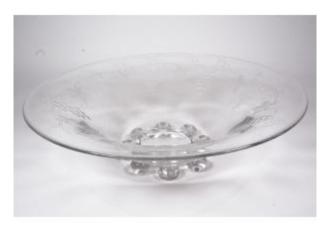

### 150 EUR

Period : 20th century Condition : Parfait état Material : Crystal Diameter : 35cm Height : 11cm

https://www.proantic.com/en/1415122-decorative-bowl-saint-l ouis-crystal-fruit-bowl.html

#### Description

Large, wide-open bowl, 35 cm in diameter, in wheel-engraved crystal with vine branches: the shiny, repolished bunches of grapes alternate with the vine leaves frosted by the wheel. The hollow bowl rests on a circular heel encircled by 8 hot-welded solid crystal balls (a "scale" under one ball, a tiny chip under another): see last photo on the left. Signed with the Cristal St Louis France stamp in the center of the heel.