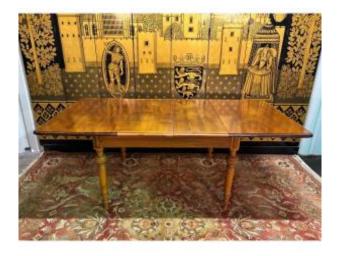

## Description

Rectangular Louis Philippe mahogany table with ingenious system of 2 integrated extensions. Extensions of 40 cm each. Height under headband 61.5 cm. DELIVERY FRANCE 159EUR DELIVERY WORLDWIDE ON QUOTE We offer a selection of our items for the majority in perfect original condition or restored by our cabinetmakers - upholsterers and gilders. A selection of items to be restored is also offered because we have a large stock and these items can be restored according to your desired finish by our craftsmen (choice of varnish - waxed furniture - armchairs and chairs with your fabric ...) We offer a very large choice of furniture and perhaps the one you are looking for is not present on our page but we have it in our 2200m2 warehouse where we welcome our very dear

## 850 EUR

Signature: None

Period: 19th century

Condition: Parfait état

Material: Solid wood

Length: 123

Width: 123

Height: 75