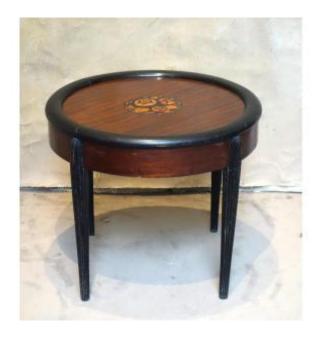

## Description

Round coffee table, 1925 period, art deco. It rests on tapered fluted legs in blackened varnished wood. The top is in rosewood veneer decorated in its center with a floral motif inlaid with several woods and inlaid with mother-of-pearl in the art deco style. It is surrounded by a wide band of varnished black wood. It is in good used condition, in the style of Jeanne Lanvin's furniture, of which it has the charm.

#### 650 EUR

Signature: Marcel Ducrot

Period : 20th century Condition : Bon état

Material: Wood marquetry

Diameter: 55cm Height: 46cm

https://www.proantic.com/en/1415850-coffee-table-jeanne-lan

vin-style-1925.html