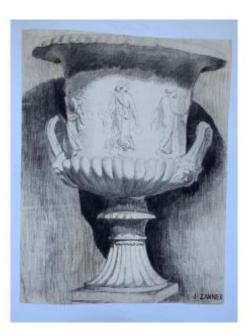

## Drawing Of The Medici Vase, Nantes School Of Architecture, Jean Zannier, 1950

#### Description

Drawing of a Medici vase by student Jean Zannier, professor Guillou Guenault of the Regional School of Architecture of Nantes. Date of the early 1950s. School stamp. Presence of traces of dirt and holes from hanging pins. For the condition, please detail the photos. We have other drawings from the same source in our shop. The photos are an integral part of the description. Dimensions Width: 47.5 cm Height: 62 cm G6872