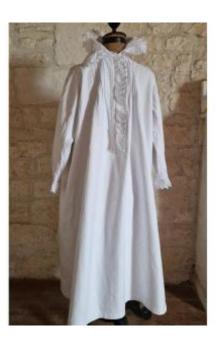

## White Cotton Pique Indoor Dress - Large Collar And English Embroidery

## Description

WHITE COTTON PIQUE HOME DRESS LATE 19TH/EARLY 20TH CENTURY LARGE COLLAR EMBROIDERED BY A 5 CM ENGLISH EMBROIDERY RUFFLE THE BOTTOM OF THE SLEEVES IS ALSO EMBROIDERED WITH ENGLISH EMBROIDERY BUTTONING ON THE TOP OF THE DRESS BY BUTTONS (NOT ORIGINAL), BY AN ENGLISH EMBROIDERY . FROM THE TOP OF THE BACK PLEATS DECORATE THIS JOYFUL PIECE. THE TWO FRONT PANELS ARE DECORATED WITH RELIGIOUS PLEATS DIMENSIONS: SHOULDER TO SHOULDER 41 CM SLEEVE LENGTH / 59 CM HEIGHT OF THE HOME DRESS: 119 CM THE INTERIOR IS LIGHTLY FLEECE GOOD