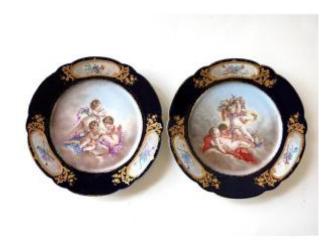

## Pair Of Paris Porcelain Plates, Sèvres Style, 19th Century, Decorated With Cupids

**400 EUR** 

Period: 19th century

Condition: Etat d'usage

Material: Porcelain

Diameter: 24

https://www.proantic.com/en/1417877-pair-of-paris-porcelain-plates-sevres-style-19th-century-decorated-with-cupids.html

## Description

pair of Paris porcelain plates from the mid-19th century mark on the reverse in hollow in the characteristic paste scalloped edges superb painted decoration of cupids surrounded by 4 cartridges on the rim decorated with quivers and flowers in the Louis XVI style Blue oven background and gold painted decoration great finesse of the decoration work of a large workshop in a quality identical to the productions of Sèvres of the same period partial wear of the gilding and small superficial scratches otherwise good condition a small chip on the heel of a plate formerly filled beautiful and rare quality set 24cm in diameter