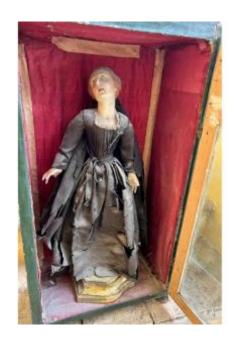

## Votive Shrine With Wax Sculpture Of Saint Catherine

Description

Votive shrine from the end of the eighteenth century containing a wax sculpture of Saint Catherine of Alexandria. It is a fascinating object because it is preserved in its original state, with period clothing and has never circulated on the antiques market. The sculpture has its original glassy eyes and shows an excellent quality of execution.

The late 18th century display case is in green lacquer and gold decorative elements.

The dimensions of the display case are 82cm x 40cm x 23cm; The measurements of the sculpture are 67cm x 20cm

We attach a certificate of authenticity to the sale