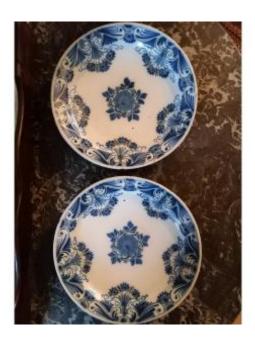

## Description

superb pair of earthenware plates with intense blue decoration centered with a stylized flower. Attributing these pieces to a production center is not easy. I am happy to thanks a client who say that a productionfrom Lodi in Italy, and similar items are represented in Milan and Faenza Muséum . This is a proposal that can be retained, but any confirmation, or new proposal will be welcomed with pleasure. Earthenware is an exciting, magnificent field, which requires a lot of humility. The two pieces are in excellent condition as shown in the photos.

## 130 EUR

Period : 18th century Condition : Très bon état Material : Earthenware Diameter : 22.5 cm