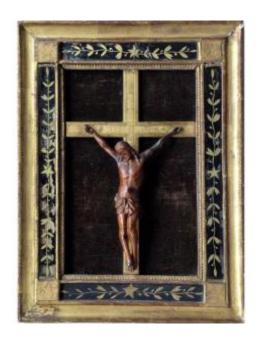

# Christ On The Cross, Directoire Period.

### Description

Carved wooden Christ from the end of the 18th century, Directoire period, in its original frame. Dimensions including frame: 50 cm x 37 cm Dimensions of Christ, from hands to feet: 25 cm Very good condition for the Christ. Beautiful original frame, unfortunately in average condition (accidents and losses to the frame.) Sold as is. Shipping: secure packaging and delivery by registered Colissimo with insurance, for mainland France: EUR35 - Rates for other countries: contact us.