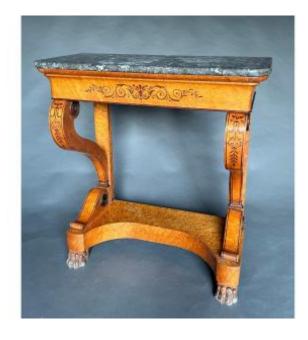

## Description

Console table in speckled maple veneer inlaid with amaranth fillets and scrolls. It opens with a drawer in the belt. Top in Sainte-Anne grey marble. Charles X period. This piece of furniture, typical of the Restoration period (Charles X), is made here in high quality materials, both finely and abundantly speckled maple and marble with harmonious patterns. It is both very practical and extremely decorative.

#### 6 600 EUR

Period: 19th century

Condition: Très bon état

Material: Marquetry

Width: 88 cm Height: 92 cm Depth: 41 cm

https://www.proantic.com/en/1420452-charles-x-period-conso

le-in-speckled-maple.html