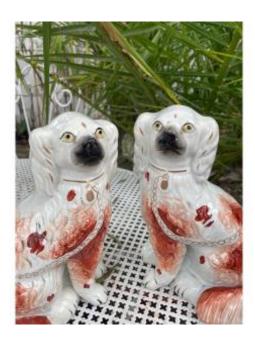

## Description

Very pretty pair of King Charles cavalier dogs in enamelled earthenware, probably English manufacture. Very good quality! One has a broken end paste glued back together. Slight small lack inside.) visually very decorative! Dimensions of 25 cm in height by 17 cm in length and 13 cm in thickness. Quite heavy and stable!

## 450 EUR

Signature : A définir Period : 19th century Condition : En l'etat Material : Earthenware Length : 17 Height : 35 Depth : 13

https://www.proantic.com/en/1421565-pair-of-earthenware-dogs.html