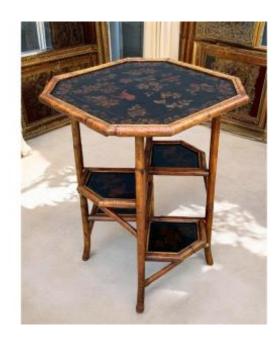

## Description

OCTAGONAL BAMBOO WOOD COFFEE
TABLE WITH PAINTED LEATHER TOP
WITH FLORAL DECORATION AND ITS 4
SHELVES ON THE UNDERNEATH PERIOD /
1920S APPROXIMATELY dim: 58 cm x 58 cm
x 76 cm high DELIVERY ONLY PARIS ILE DE
FRANCE FOR 65.00 EUROS For other transport
give me your postal code and city to make a
request to the carriers