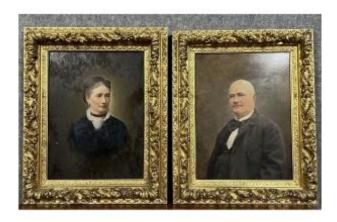

## Pair Of Portraits Of Qualities Depicting Notables Signed Jules-émile Saintin

## Description

Magnificent pair of quality portraits depicting notables signed Jules-émile Saintin around 1850 oils on panels The master was born in Lemé on August 14, 1829 and died in Paris on July 13, 1894 he is a painter and designer. Signature and dating. Superb gilded frames. H55 cm X 45 X 10.