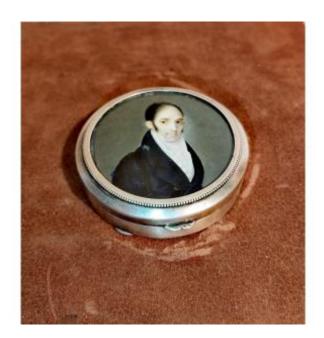

## Description

Very pretty round snuff box, in solid silver. The lid is decorated with a miniature painted on natural material, of a well-dressed young man. The miniature surrounds a row of pearls. Hinged opening, revealing a very beautiful vermeil inside. Hallmarks on the inner edge, the master's mark seems to be Henin & Cie. Excellent condition, no break or flaw, the miniature, older, seems to have been adapted to the silver box, very slight difference in size between the two. French working, miniature dating from the first part of the 19th century, and snuff box a little later, late 19th century.