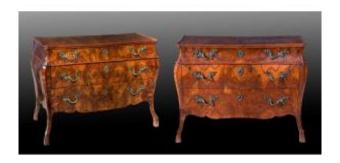

## Description

Pair of chests of drawers veneered in walnut, Lombardy, second half of the 18th century, front with three drawers without crosspieces, wavy apron, slightly wavy legs and goat-hoof feet, 85x116x56 cm 2023.163.61