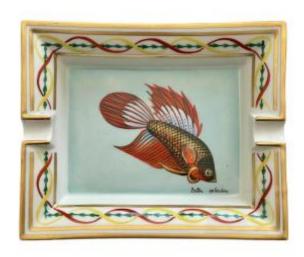

### Description

Superb porcelain ashtray from the house of Hermès in Paris. Elegant and versatile, this ashtray can also be used as a pocket emptier. It features a magnificent colorful decoration representing a fighting fish, known as Betta Splendens, applied by chromolithography. The edges of the ashtray are decorated with gold edging and a decoration on the edges, both hand-painted. The house of Hermès, a symbol of French luxury, is distinguished by its exceptional know-how and its high standards, contributing to its worldwide reputation. This white porcelain collector's item is in excellent condition.