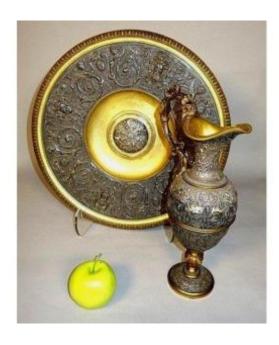

## Ewer And Its Basin

## Description

Important ewer and its Renaissance style basin with mascaron motifs inscribed in gilded and silvered bronze scrolls.

A work by Léopold Oudry & Cie , publisher active from 1854 to 1882 , on a design by Robert Cugny, signed.

#### Dimensions:

Height of the ewer: 39 cm / 15,35 inches Diameter of the basin: 44.5 cm / 17,51 inches

A French work around 1880. Very good quality piece! To be cleaned.