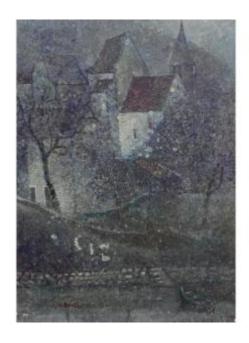

## Bonel Winter Landscape Province Oil/canvas 20th Century Signed

240 EUR

Signature : Jean Bonel Period : 20th century Condition : Bon état Material : Oil painting

Description

Bonel Winter Landscape Province Oil/Canvas 20th Century Signed

Large landscape, provincial village in winter.

A river and rabbits can be seen in the foreground.

Signed Jean Bonel.

French school of the 20th century.

Oil on canvas.

...: 250 euros

Chassis dimensions: 100 x 73 cm