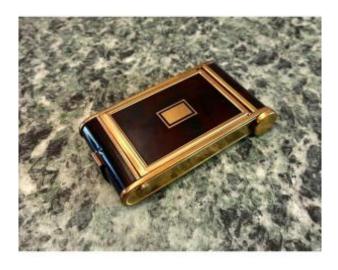

## Description

Black enamel and gilded brass powder compact including a manicure set and a lipstick case dating from the 1930s-1940s in the Cartier style but without marking. A small chip is to be noted on a rounded side (see photos). Some scratches are also slightly visible but the powder compact is in good general condition.