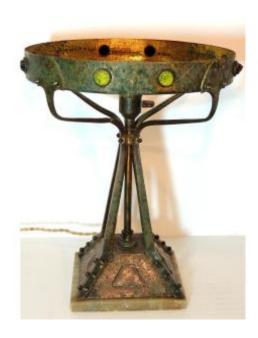

## Description

34 cm high 15.5 x 15.5 cm for the marble base with some chips 25.5 cm in diameter to receive the hat beautiful quality piece in good general condition with wear on the electric cord...

## 330 EUR

Signature: Louis Comfort TIFFANY

Period: 20th century Condition: Bon état Material: Bronze Diameter: 25,5 cm

Height: 34 cm

 $https://www.proantic.com/en/1424251-tiffany-lamp-base-bron\\ ze-copper-and-brass-light-fixture-offered-without-hat-early-20\\ th-.html$ 