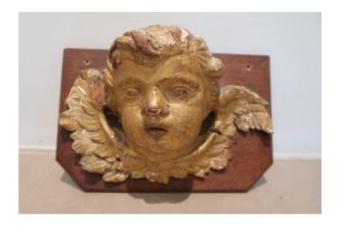

# 18th Century Gilded Wooden Angel Head

## Description

Head of a cherub in gilded wood, worked in great relief (11 cm thick) Beautiful facial expression. Original gilding with the patina of time, some small chips in the gilding. Missing on the upper part of the skull. This head was later fixed on a wooden panel. Shipping costs by Colissimo with tracking: 30 euros