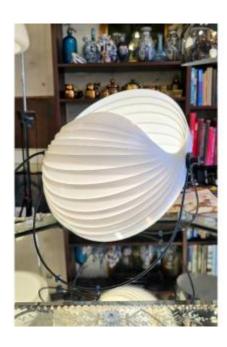

## Maurício Klabin Eclipse Table Lamp Moma Collection 1982 - Signed Moma Nyc

249 EUR

Signature: Maurício Klabin

Period : 20th century Condition : Bon état

Material: Metal

Width: 37 Height: 37

https://www.proantic.com/en/1425503-mauricio-klabin-eclips e-table-lamp-moma-collection-1982-signed-moma-nyc.html

## Description

Created by Mauricio Klabin, elevated to the rank of design icon by entering the collection of the famous MoMA in New York. Made from a single strip of plastic rolled up on itself, the structure can be manipulated to change its shape and the direction of the lighting. The metal feet are equipped with small pads to hold the lamp in different positions, and can also be removed to obtain a suspension. Dimension: 37 x 37 cm