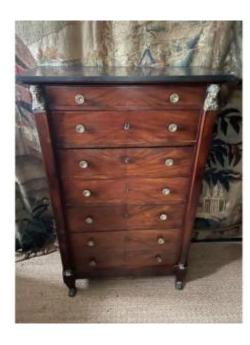

## Description

Empire period chest of drawers, period return from Egypt in mahogany and mahogany veneer, the uprights decorated with busts of Egyptian women in gilded bronze and resting on clawed legs. It opens with six drawers simulating seven drawers. Belgian gray marble top. Period early 19th century in good condition.