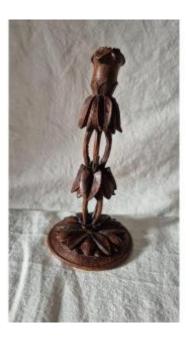

## 19th Century Black Forest Plant-style Carved Wood Candle Holder

### 75 EUR

Period : 19th century Condition : Bon état Material : Solid wood Diameter : 9,5 cm Height : 20 cm

https://www.proantic.com/en/1425927-19th-century-black-for est-plant-style-carved-wood-candle-holder.html

#### Description

In carved and stained linden, here is a folk art candlestick featuring placed leaves and openwork branches, rather original in its design. Its origin is unknown even if it is a work that comes close to the Black Forest style of Switzerland