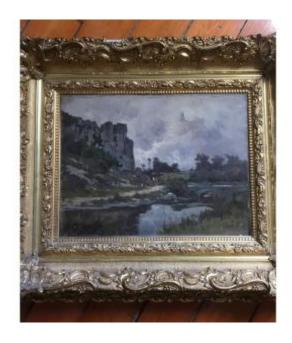

### Description

Oil painting on wood signed Clovis Terraire Artist 1858-1931 pretty landscape cows between cliff and bridge over watercourse, the frame is very beautiful on the other hand as we can see on the photos restoration to be expected the frame is 57 X 50cm the painting 35 X 27cm