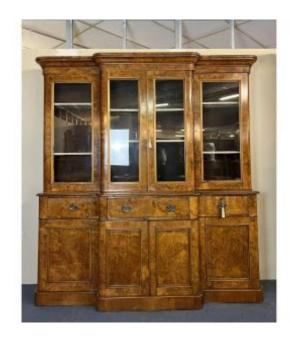

## Important English Library From The 19th Century

2 700 EUR

Period: 19th century
Condition: Bon état

Material : Other

Width: 218

Height: 229

Depth: 55

https://www.proantic.com/en/1426424-important-english-libra

## Description

Important English library from the 19th century in light wood burl circa 1850, projecting front opening with 8 doors, 4 of which are glazed, and 3 drawers, gilded bronze pull handles, signed locks, original shelving rests on an overflowing plinth, very high quality cabinetmaking furniture h229 x 218 x 55 cm