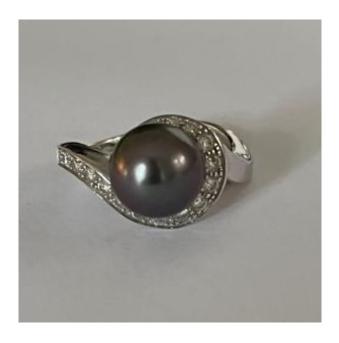

## 6062- Tahitian Pearl Diamonds White Gold Ring

780 EUR

Period : 20th century Condition : Parfait état

Material: Gold

## Description

Ring in white gold (18k) with an animated setting forming a line set with round brilliant-cut natural diamonds and holding a Tahitian pearl.

Gross weight: 7.42 g.

Size: 53

Possibility of resizing, contact us.