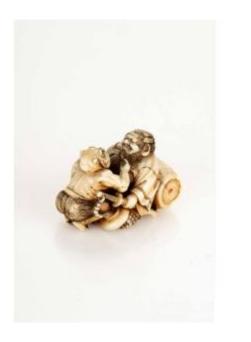

# An Ivory Netsuke Depicting Shoki With An Oni

### Description

Ivory netsuke depicting Shoki with an Oni. The main character is Shoki, shown as an Oni slyly attempts to cut his long beard with a blade. The artist's signature is engraved on the vessel beneath the base.

Period: Meiji, late 19th century. Dimensions: 3 x 4.5 x 2.7 cm. Condition: Excellent