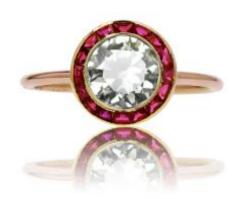

## Description

Antique ring whose round setting accommodates in the center and in closed setting an old-cut diamond within a surround of calibrated synthetic rubies. The ring is a round gold wire.

Period: 20th century

Main material: yellow gold, 750 thousandths, 18

carats.

Total weight of the diamond: approximately 0.84

carat.

Diameter of the head: approximately 9.7 mm, thickness: approximately 4 mm, width of the ring

at the base: approximately 1.1 mm.

Net weight: approximately 1.8 g.

Antique jewel - Work from the 1920s.

Our opinion: This Art Deco ruby diamond ring is

of unparalleled simplicity and elegance.

Dealer