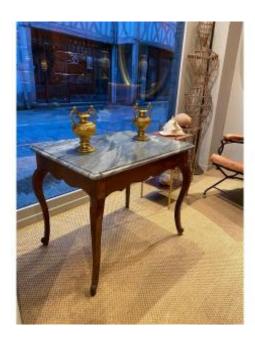

## Middle Table

#### 2 300 EUR

Period: 18th century

Condition: Très bon état

Material: Solid wood

Length: 81,5

Width: 58

Height: 69

https://www.proantic.com/en/1427407-middle-table.html

### Description

Adorable natural wood center table that the English call "side sofa s table" which can be used as a table in front of or next to a sofa. Its dimensions are unusual it has no drawers it is entirely original, its marble with the angles whose angles turned inwards are very well done. Under the marble it has its fir parquet adjusted flush with the top of the crosspieces. It rests on 4 L XV legs ending in snail-shaped scrolls.