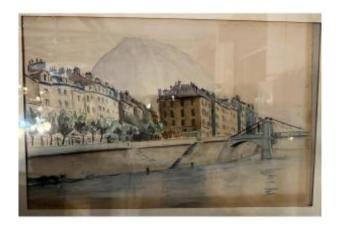

## Description

View of Lyon watercolor drawing. (43 cm / 27 cm) The merchant Kichener bridge is next to the Saint Jean cathedral. It precedes the Saint Georges bridge and church. The pale tones of the lines. supported offer contrast and sobriety. The perceptive between the square, the quays and the avenue gives all the graphic quality. It is fine art deco early 50s. Brushed metal frame. Delivery possible not included in the price.