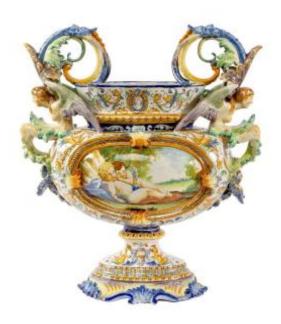

#### Description

Italian faience majolica vase decorated with expressive handles depicting mythological creatures and colorful hand-painted patterns of antique motifs.

### DETAILS:

Dimensions: Height - 45 cm, Width - 42 cm, Depth - 20 cm. Country of Origin: Italy Period: Early 20th Century Materials and Techniques: Hand-painted faience Object Type: Majolica Vase

We ship all items worldwide with professional packaging, insurance and tracking. Contact us gediminas@gaza.lt and we will be happy to assist you with any questions. Explore our exquisite