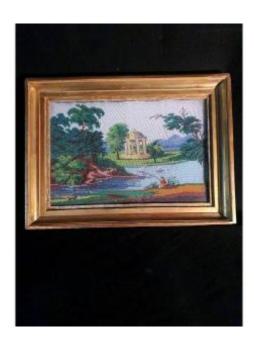

## Description

19th century pearl embroidery canvas painting depicting a landscape at the temple of love. Charming painting very finely made on the subject of the late 18th century, very colorful, evoking calm and fullness. Excellent condition of the whole with the presence of its original gilded wooden frame. Beautiful size for this type of work 38 by 28 cm in the frame. Possibility of providing a smaller framed piece, see photos. Possibility of sending to France and around the world by secure and insured package. Invoice and certificate provided.