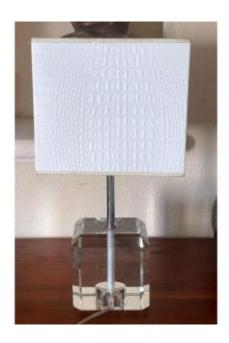

## Cubic Crystal Lamp 78/80s

# Description

A very beautiful lamp, cubic base with cut sides in glass or crystal from a solid block, off-white imitation snakeskin lampshade which appears yellow when lit.... Height 41 cm the cube measures 12 cm on each side, good condition for the glassware correct lampshade (the lampshade is not original), but also from the 70s/80s, weight of the lamp 4.5 kg... For any information 0778337598