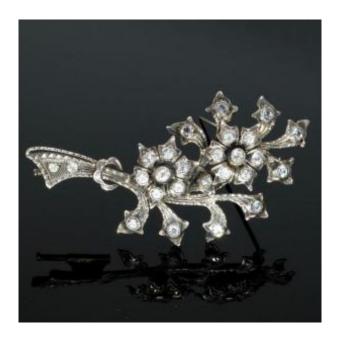

## Antique Brooch Bouquet Of Flowers Silver And White Stones Late 19th Century

270 EUR

Period: 19th century

Condition : Parfait état

Material: Sterling silver

Length: 7,5cm

Width: 4cm

## Description

This large brooch represents a bouquet of flowers and leaves with elegant and fluid movement.

It is in textured and hand-engraved silver, with a beautiful old patina highlighting sparkling white stones set in openwork on the leaves and the two flowers that make up the bouquet.

The stones, very sparkling without flashiness on the back, are not identified, perhaps zircons or white sapphires.

Old hallmark on the back 925 in a rectangle. Old brooch system working perfectly: T-joint of the pin and artisanal "trombone" shaped safety clasp.