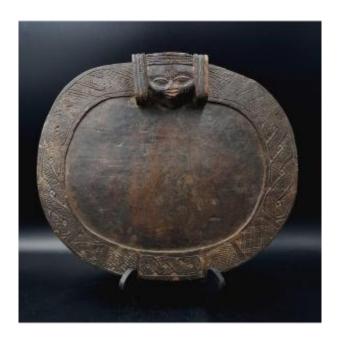

## Description

Oval-shaped tray used for divination. It is decorated with a frieze of interlacing on the side. At the top, the sculptor has represented two faces in a very original way. Indeed, they are superimposed. The work is fine and delicate. Wood with a patina of use, slight traces of blue pigment in places. Small hole at the back that must have been made to fix the tray.

Height: 29 cm; Width: 36 cm

Yoruba people, Nigeria or Benin.

First half of the 20th century

Provenance: Galerie Noir d'ivoire

Dealer