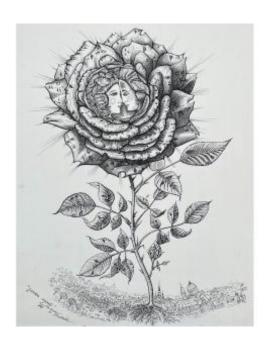

## 'secret Garden' Drawing Located In Montreal, Signature To Identify

80 EUR

Period : 20th century Condition : Bon état

Material: Paper Width: 39 cm Height: 48,5 cm

https://www.proantic.com/en/1429973-039secret-garden039-d rawing-located-in-montreal-signature-to-identify.html

## Description

"Secret Garden"

Ink drawing, signed and located in Montreal.

Signature to be identified.

Small stains and light sun exposure.

48.5 x 39 cm

Sent by Colissimo with signature.

Careful packaging.