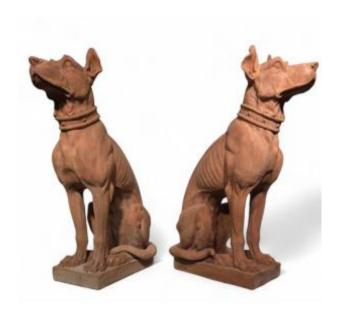

## Dog Statues, Early 20th Century, Terracotta, Set Of 2

4 650 EUR

Period : 20th century Condition : Bon état Material : Terracotta

https://www.proantic.com/en/1430239-dog-statues-early-20th-

century-terracotta-set-of-2.html

## Description

Beautiful pair of Impruneta dogs in terracotta - H 70 cm early 20th century Italy-Florence
Provenance: private collection. The anatomical quality is magnificent. Appropriately sized, proportionate. Perfect as outdoor sculptures but also for indoors. They are in excellent general condition, intact. They will be shipped with a properly packed wooden crate