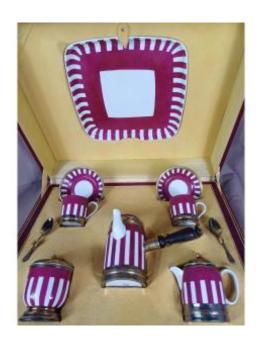

## Description

In its beautiful original leather case, here is a beautiful set in almost perfect condition. This service is made of Paris porcelain (the brand is a tribute to Sevres) and mounted in vermeil hallmarked Minerva 1st title, the only defect to report is the lower mount of the milk jug is coming off hallmark of the master goldsmith to be identified height of a cup 5.4cm, saucer diameter 10.2cm height of the jug with handles 9cm