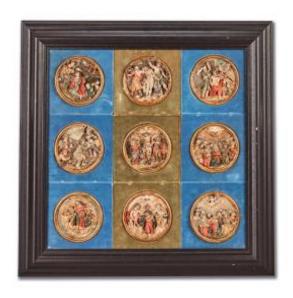

## Description

Rare set of nine carved wooden roundels from a Rosary Altar.

Southern Germany, 16th century.

Each relief measures approximately 15cm in diameter.

The nine polychrome bas-relief wooden roundels represent scenes from the Passion of Christ.

The roundels show general signs of wear and tear and are in original condition without restoration.

The modern ebonised frame measures 78 x 78cm.

Each roundel is mounted within a panel covered

Dealer