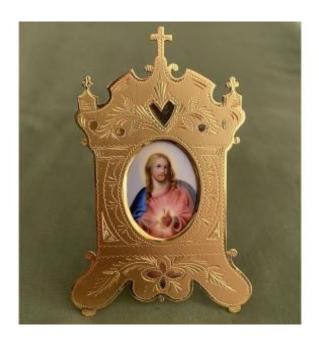

## Description

Beautiful frame in gilded and chiseled brass with a Christ painted on porcelain in its center. Frame to put down or hang (see photo).

Frame dimensions:

Height: 13.5 cm Width: 8.5 cm

Porcelain dimensions:

Height: 4.5 cm Width: 3.5 cm

For any information, do not hesitate to contact us.

Dealer

Atelier 21

Antiques and décoration

Mobile: 0609457367

Samonac 33710